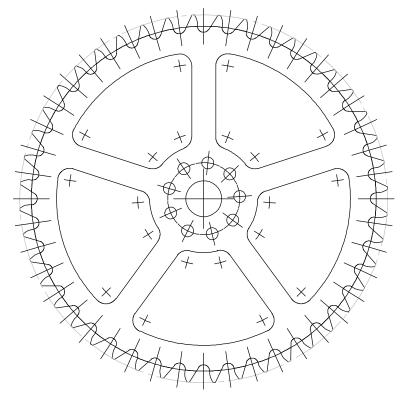

The cutting patterns in this package are designed to print full scale from Adobe Acrobat Reader<sup>TM</sup> on a standard laser jet or ink jet printer. Page scaling should be set to "None"; "Auto-Rotate and Center" should be turned off; and the print quality should be set to 300 dpi.

It is recommended that all pattern sheets be printed on good quality adhesive backed paper to simplify attaching the patterns to the face of the stock to be cut.

To attach the patterns: cut them apart, remove the backing, and stick them to the face of the material to be cut. The pattern should remain in place until all drilling, sawing, and edge sanding is completed.