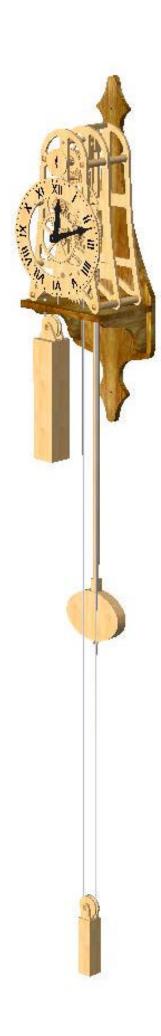

## WC5 CUTTING PATTERNS

DESIGNED BY: J. RANDLE DESIGN DATE: 09/12/05



## PROPRIETARY AND CONFIDENTIAL

The information contained in these drawings is the sole property of RANDLE DESIGN, LLC. Any reproduction in part or as a whole without the written permission of RANDLE DESIGN, LLC is prohibited.

The cutting patterns in this package are designed to print full scale from Adobe Acrobat Reader<sup>TM</sup> on a standard laser jet or ink jet printer. Page scaling should be set to "None"; "Auto-Rotate and Center" should be turned off; and the print quality should be set to 300 dpi.

It is recommended that all pattern sheets be printed on good quality adhesive backed paper to simplify attaching the patterns to the face of the stock to be cut.

To attach the patterns: cut them apart, remove