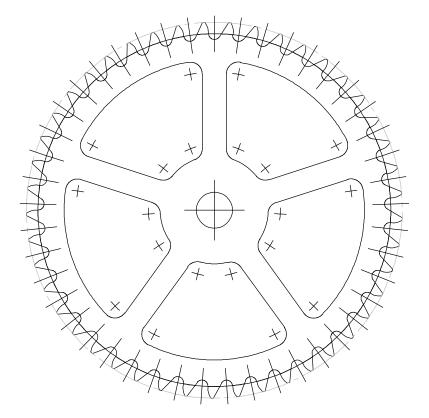

The cutting patterns in this package are designed to print full scale from Adobe Acrobat Reader<sup>TM</sup> on a standard laser jet or ink jet printer. Page scaling should be set to "None"; "Auto-Rotate and Center" should be turned off; and the print quality should be set to 300 dpi.

It is recommended that all pattern sheets be printed on good quality adhesive backed paper to simplify attaching the patterns to the face of the stock to be cut.

To attach the patterns: cut them apart, remove the backing, and stick them to the face of the material to be cut. The pattern should remain in place until all drilling, sawing, and edge sanding is completed.