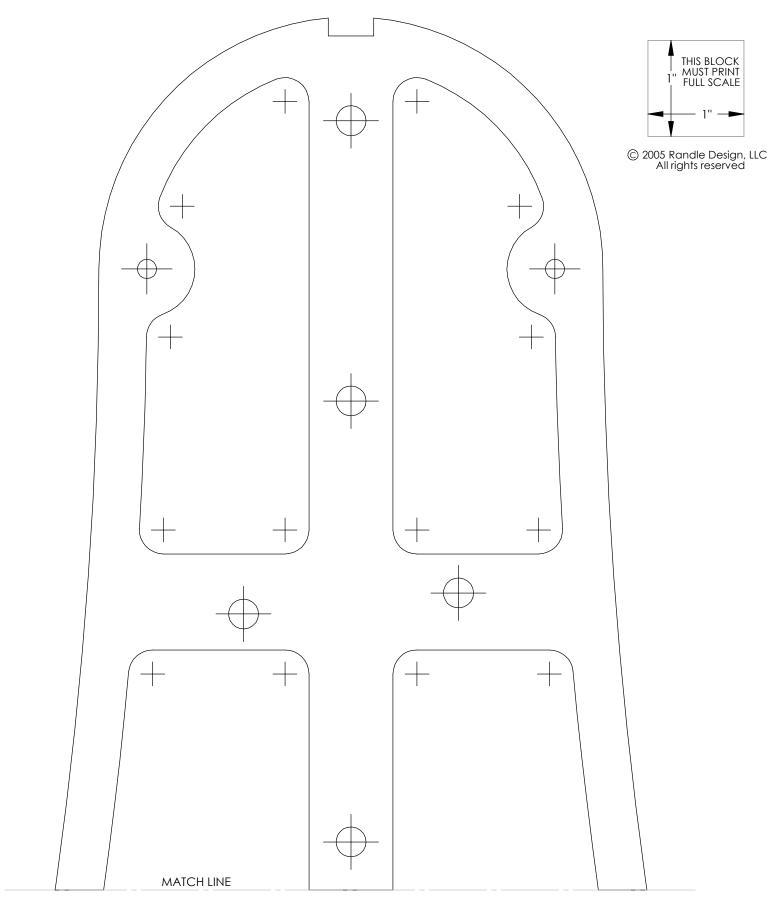

CUTTING PATTERN WC5-02-01 (BOTTOM SECTION)

CUTTING PATTERN WC5-02-01 (TOP SECTION)

CUTTING PATTERN WC5-02-02 (BOTTOM SECTION)

CUTTING PATTERN WC5-02-02 (TOP SECTION)

CUTTING PATTERN WC5-02-03 (BOTTOM SECTION)