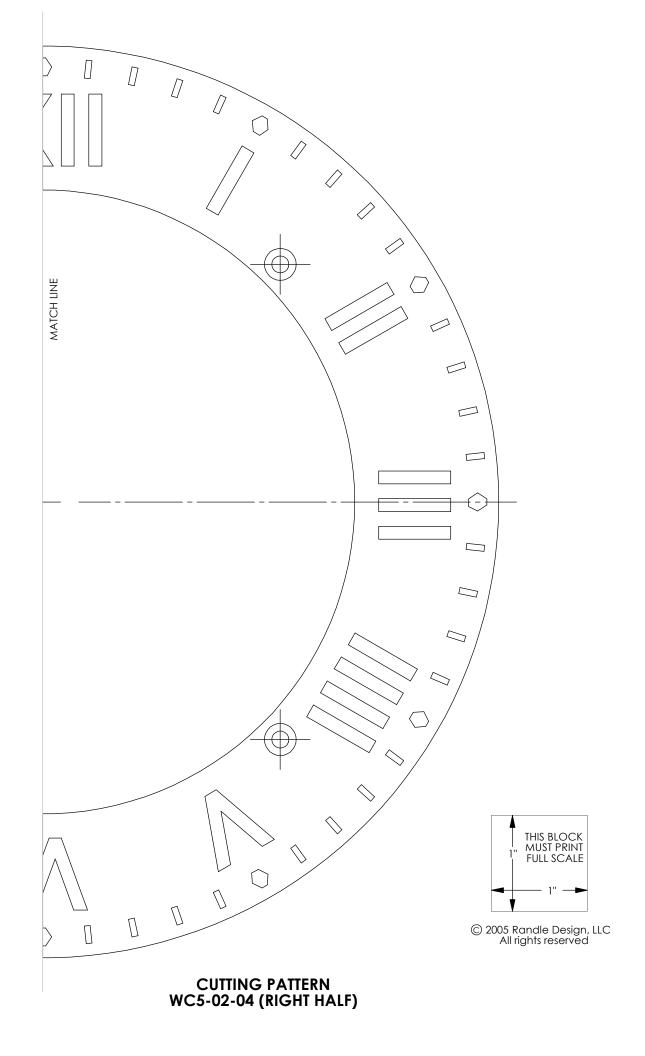

The cutting patterns in this package are designed to print full scale from Adobe Acrobat Reader<sup>TM</sup> on a standard laser jet or ink jet printer. Page scaling should be set to "None"; "Auto-Rotate and Center" should be turned off; and the print quality should be set to 300 dpi.

It is recommended that all pattern sheets be printed on good quality adhesive backed paper to simplify attaching the patterns to the face of the stock to be cut.

To attach the patterns: cut them apart, remove the backing, and stick them to the face of the material to be cut. The pattern should remain in place until all drilling, sawing, and edge sanding is completed.

THIS BLOCK MUST PRINT FULL SCALE