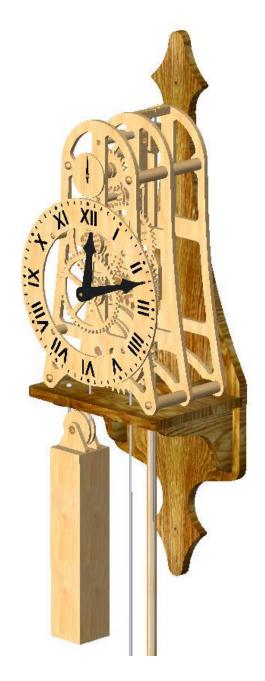

## WC5 CUTTING PATTERNS

DESIGNED BY: J. RANDLE DESIGN DATE: 09/12/05



## PROPRIETARY AND CONFIDENTIAL

The information contained in these drawings is the sole property of RANDLE DESIGN, LLC. Any reproduction in part or as a whole without the written permission of RANDLE DESIGN, LLC is prohibited.

The cutting patterns in this package are designed to print full scale from Adobe Acrobat Reader<sup>TM</sup> on a standard laser jet or ink jet printer. Page scaling should be set to "None"; "Auto-Rotate and Center" should be turned off; and the print quality should be set to 300 dpi.

It is recommended that all pattern sheets be printed on good quality adhesive backed paper to simplify attaching the patterns to the face of the stock to be cut.

To attach the patterns: cut them apart, remove the backing, and stick them to the face of the material to be cut. The p