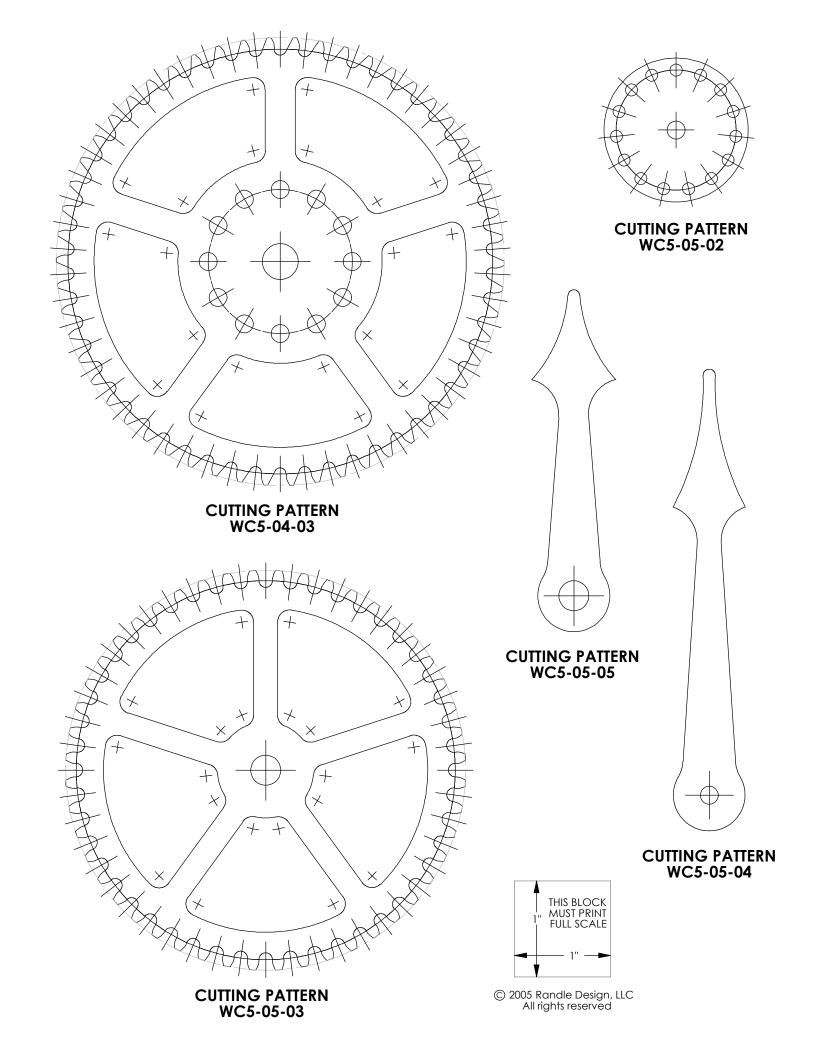

The cutting patterns in this package are designed to print full scale from Adobe Acrobat Reader<sup>TM</sup> on a standard laser jet or ink jet printer. Page scaling should be set to "None"; "Auto-Rotate and Center" should be turned off; and the print quality should be set to 300 dpi.

It is recommended that all pattern sheets be printed on good quality adhesive backed paper to simplify attaching the patterns to the face of the stock to be cut.

To attach the patterns: cut them apart, remove the backing, and stick them to the face of the material to be cut. The pattern should remain in place until all drilling, sawing, and edge sanding is completed.